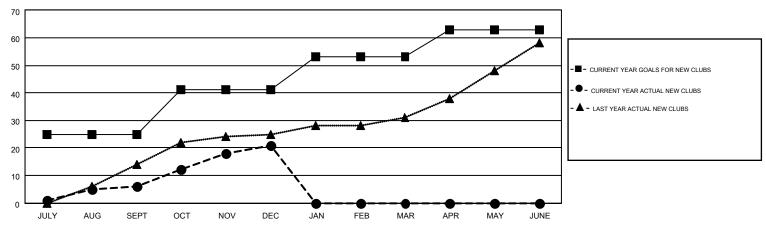

## GOALS AND ACTUAL NEW CLUBS CUMULATIVE

## MONTHLY MEMBERSHIP PROGRESS REPORT

Multiple District 316

Results as of: 12/31/2015

**LOCATION: INDIA**  $\mathsf{GMT}\;\mathsf{CA}\;6$ 

**ER GURUNATHAN** 

| Clubs                 |                  |           |                  |                  |  |  |  |  |
|-----------------------|------------------|-----------|------------------|------------------|--|--|--|--|
| RESULTS FOR 2015-2016 |                  |           |                  |                  |  |  |  |  |
| QUARTER               | NEW CLUB<br>GOAL | NEW CLUBS | DROPPED<br>CLUBS | NET<br>GAIN/LOSS |  |  |  |  |
| JULY/AUG/SEPT         | 25               | 6         | 3                | 3                |  |  |  |  |
| OCT/NOV/DEC           | 16               | 15        | 30               | -15              |  |  |  |  |
| JAN/FEB/MAR           | 12               | 0         | 0                | 0                |  |  |  |  |
| APR/MAY/JUNE          | 10               | 0         | 0                | 0                |  |  |  |  |