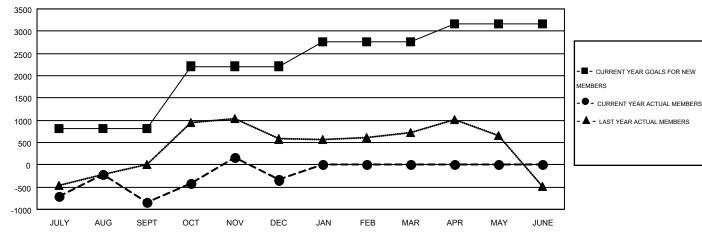

## GOALS AND ACTUAL MEMBERS CUMULATIVE

| DROPPED CLUBS: 33  DROPPED MEMBERS |                    | 386 CLUBS OF 819 ADDED 1 OR MORE<br>NEW MEMBERS |                                       | ON<br>22,916 (81.12%)<br>5,332 (18.88%) |
|------------------------------------|--------------------|-------------------------------------------------|---------------------------------------|-----------------------------------------|
| DECEASED  CLUB CANCELLED  OTHER    | 33<br>338<br>2,800 | CLICK HERE FOR HEALTH ASSESSMENT DATA           | FAMILY UNIT MEMBERS HEAD OF HOUSEHOLD | 10,127<br>4,382                         |
| TOTAL                              | 3,171              |                                                 | NON-HEAD OF HOUSEHOLD                 | 5,745                                   |

| ] | Members  RESULTS FOR 2015-2016 |                    |                                        |                    |                  |  |  |  |
|---|--------------------------------|--------------------|----------------------------------------|--------------------|------------------|--|--|--|
|   |                                |                    |                                        |                    |                  |  |  |  |
|   | QUARTER                        | NEW MEMBER<br>GOAL | CHARTER AND<br>NEW<br>MEMBERS<br>ADDED | DROPPED<br>MEMBERS | NET<br>GAIN/LOSS |  |  |  |
| ı | JULY/AUG/SEPT                  | 821                | 1,379                                  | 2,228              | -849             |  |  |  |
| l | OCT/NOV/DEC                    | 1,391              | 1,453                                  | 943                | 510              |  |  |  |
| l | JAN/FEB/MAR                    | 545                | 0                                      | 0                  | 0                |  |  |  |
| l | APR/MAY/JUNE                   | 408                | 0                                      | 0                  | 0                |  |  |  |